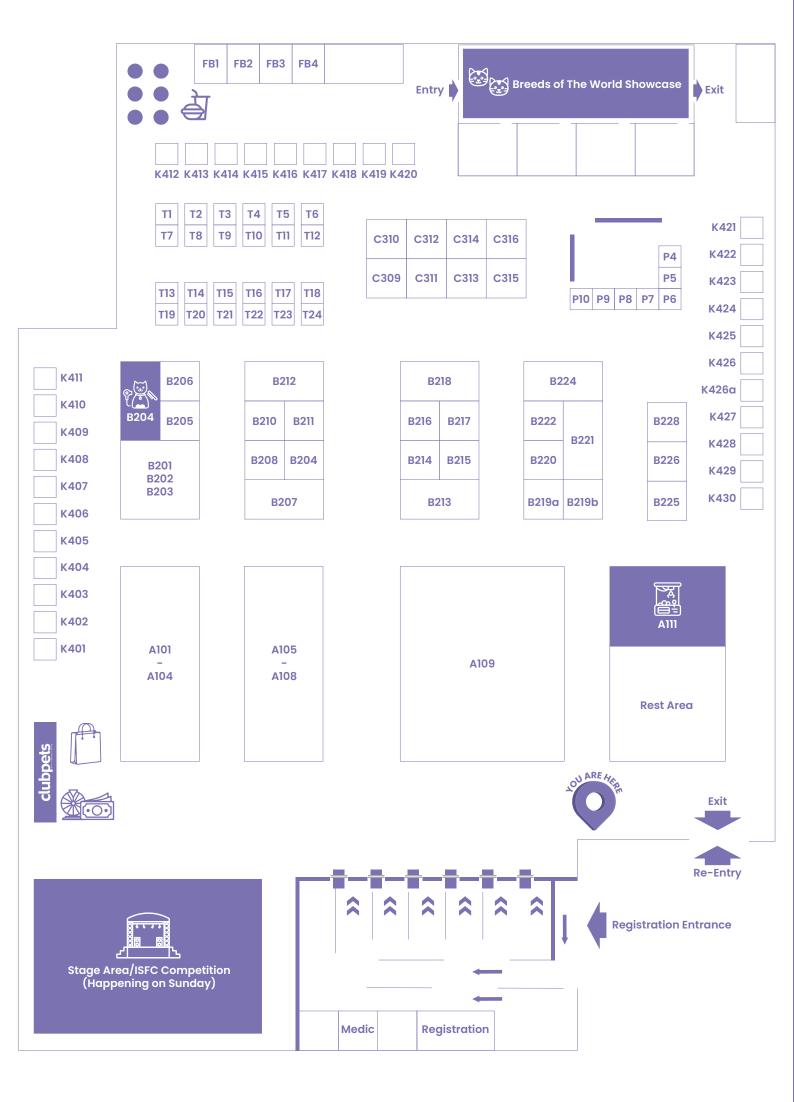

# Floor Plan

24

#### Food / Treats

| 3MJ RONRON SG                 | К405      |
|-------------------------------|-----------|
| Addiction Pet Foods           | C311      |
| <b>B.B.YUM-LIFE COMPANION</b> | B209      |
| Baconlicious.Pet              | B225      |
| Catto Cat Food                | B214      |
| DP Pets Co                    | B213      |
| Fattynomnom                   | P6        |
| Gentle Bites                  | K412      |
| Mlem                          | К402      |
| Ona & Co                      | P10       |
| Pawfurry                      | К427      |
| Silversky                     | A109      |
| SINGAPAW                      | B218 & B2 |
| SniffingChows                 | Т4        |
| Taki Pets                     | B212      |
| Yappy Pets Pte Ltd            | A101-108  |
|                               |           |

#### Accessories / Toys

| Awoofi Co                        | P8        |
|----------------------------------|-----------|
| Bichi Mao                        | C310      |
| Bon Lettre                       | K415      |
| Borky Dorks                      | B219b     |
| Boss & Olly                      | т3        |
| Cat Management Network (CMN)     | К414      |
| CAT WELFARE SOCIETY              | B222      |
| Chestnut Corner                  | K426      |
| Dots.hk                          | T22       |
| Gogives                          | Т2        |
| HouseofYu-En                     | K426a     |
| ILLA NOCTE                       | т7        |
| Jelly Bears                      | T23 & T24 |
| Manja Mao and Bleak Illustration | К407      |
| Moshicat                         | Т20       |
| Nahl Customised Gifts            | K422      |
| Namo et al                       | К411      |
| O Patchy Matchy                  | P4        |
| Pawlywoof                        | P9        |
| PETSBOUTIQUE                     | т10       |
| Sea Breeze Books                 | К408      |
| SENTIGIFTS                       | K417      |
| Shake Shake Handmade Gifts       | P7        |
| So Cat                           | T15       |
| SweetS Doggie's                  | T21       |
| The Cotton Shoppe                | K421      |
| The Dashing Dogs Collective      | K416      |
| THE PAW CO.                      | К403      |
| The Pets Couture                 | K429 & K  |
| Wags & Whiskers                  | К424      |
| Woof Living                      | C312      |
| уознікомано                      | K401      |
|                                  |           |

#### **Healthcare & Essentials**

| Fourflax             | Т9      |
|----------------------|---------|
| Furry Good Ceuticals | К420    |
| Gaia Pets            | T5 & T6 |
| Goodest Boy Studios  | C315    |
| HICC PET             | B210    |
| HYPONIC              | B219a   |
| mrorganic            | т17     |
| ONE CAT LITTER       | т11     |
| OnlyPets             | C316    |
| OOMMI Probiotics     | К413    |
| PAWLLERGY            | т18     |
| PETITUDO             | т1      |
| WOOMI HAUS           | К419    |

#### Services / Lifestyle / Others

| Amber Art Gallery                     | T12      |
|---------------------------------------|----------|
| Breeds of the World                   |          |
| By Ada with Love x The Treat Jar      | К409     |
| Cat Crusaders Singapore               | B208     |
| Clubpets VIPaws & Merchandise         | C314     |
| GYou & Kittenkitsch                   | T16      |
| Heaps of Joy (moki+)                  | К423     |
| iClaw Taiwan                          | A111     |
| Income Insurance Limited              | B206     |
| Irusu Window & Door Screens           | B211     |
| KLAISTUDIOS                           | К425     |
| Littori                               | P5       |
| Louisa Violet Photography             | К428     |
| LUNI Singapore                        | B217     |
| Magic Cat Mesh                        | C313     |
| Magicdow Photography                  | B216     |
| MAGWORKS PTE. LTD.                    | C309     |
| Nuffypuffy                            | К406     |
| PawPal                                | B226     |
| PetBuddySG                            | B215     |
| PetPat                                | B204     |
| Purely Adoptions                      | B221     |
| Purring Cat Co                        | т19      |
| Risu.Craft                            | К410     |
| SUNRISE                               | B201 - E |
| The Cat Inspired                      | К404     |
| The Fat Cat Studio                    | Т8       |
| THE PASTEL MAFIA                      | K418     |
| Trident Air By Plasma Science Pte Ltd | B207     |
| Ume's Stash                           | B228     |
| Voices For Animals                    | B220     |
| 张家港宏美刀剪有限公司                           | T13 & T1 |
|                                       |          |

#### Food & Beverage

| ссоок         | FB1 |
|---------------|-----|
| Kwazy Korndog | FB2 |
| Miss Chardog  | FB3 |
| SOHTT         | FB4 |

#### **SCAN HERE TO SEE DIGITAL FLOOR PLAN**

Alphabetical by vendor name

Alphabetical by booth number

**Tote Bag Redemption Counter** 

430

Lucky Draw Submission Counter

88 8

Breeds of The World Showcase