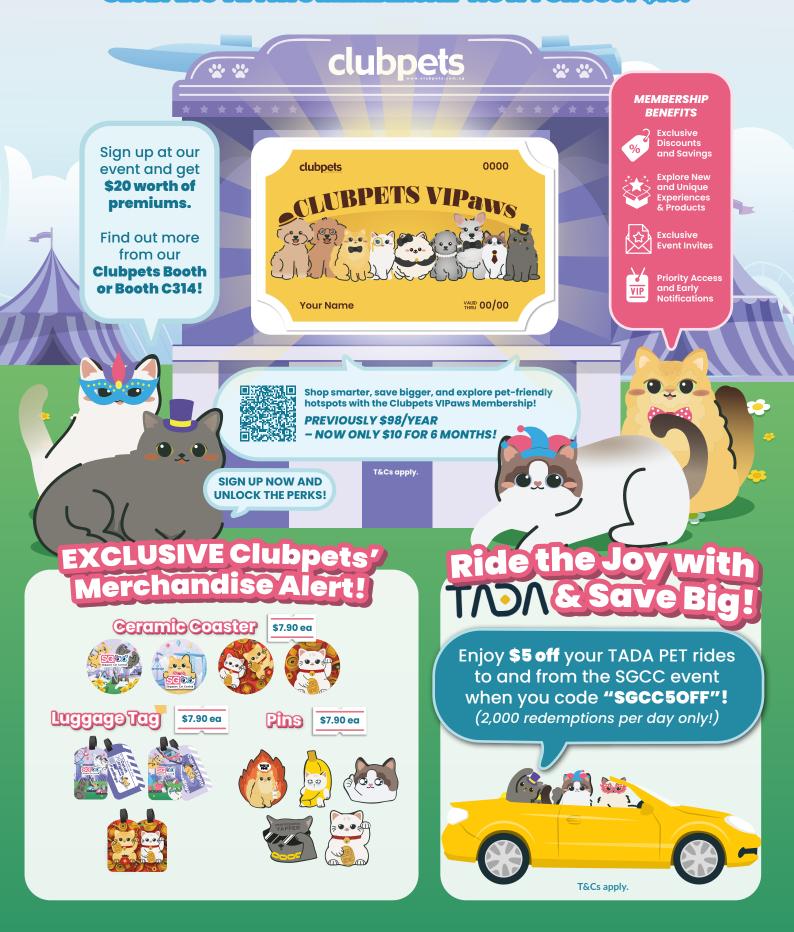

# SHOP, SAVEANDEXPLORE WITHYOURPET CLUEPETS VIPAWS MEMBERSHIP NOW FOR JUST \$101

**DIY PAW PRINT SHADOW BOX** with The Little Sprout

this workshop!

Saturday, 22 February 2025 Session 1: 10 - 11.15 AM Session 2: 11.45 AM - 1 PM