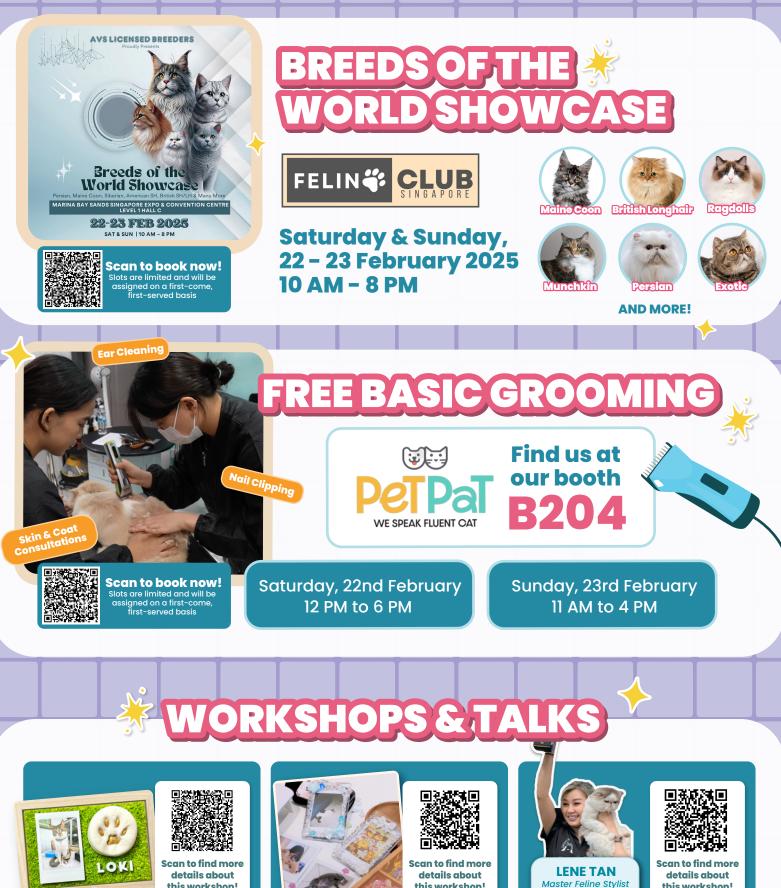

#### **SCAN HERE TO SEE DIGITAL FLOOR PLAN**

Alphabetical by vendor name

Alphabetical by booth number

**Tote Bag Redemption Counter** 

430

Lucky Draw Submission Counter

88 8

Breeds of The World Showcase

# SATURDAY, 22 FEBRUARY 2025

**Clubpets Booth** 

| 10am - 1pm | DIY Paw Print Shadow Box by The Little Sprout                          |
|------------|------------------------------------------------------------------------|
| 2pm - 3pm  | Best Dressed Cat Contest                                               |
| 3pm - 4pm  | Cats 101 with PetPat                                                   |
| 4pm - 5pm  | Keeping Your Cat Healthy and Happy: How to Prepare for the Unexpected! |
| 5pm        | Grand Prize Ceremony for Cutest Cat Contest & Cat Talent Showdown      |

## **ISFC Grooming** Competition 10.30am - 6.30pm

## Witness grooming masters from Taiwan, Malaysia, Thailand, Indonesia, and beyond as they showcase their artistry live.